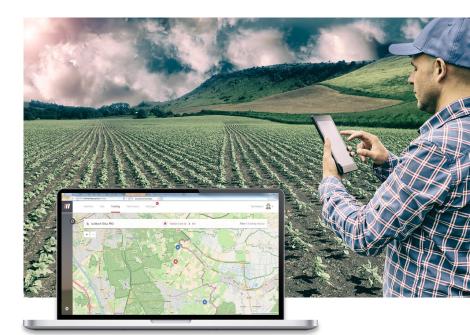

### **New Opportunities with Farm** Management

IsoMatch FarmCentre is the first of a series of telematics solutions. This fleet management solution is applicable for all your ISOBUS machines in combination with an IsoMatch Tellus PRO or IsoMatch GO+. Whether you wish to control your fleet, manage tasks remotely or analyse machine data, IsoMatch FarmCentre provides this in an efficient web application, linking implements, tractors, terminals and the cloud in one continuous flow of data and connectivity.