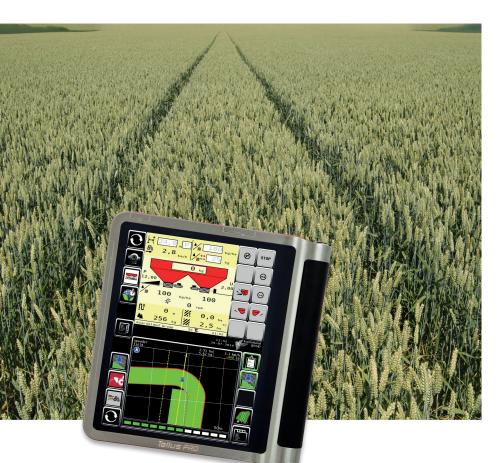

#### Be innovative, Be a PRO

With its advanced hardware and software features, the IsoMatch Tellus PRO 12-inch terminal provides you with the optimal experience for an all-in-one control system inside the tractor cab. It is the centre for connecting all ISOBUS machines, and a platform for running precision farming applications and Farm Management Systems.

It offers everything you need to get the best out of your machines and crop, as well as cost savings in fertiliser, chemicals and seeds by using automatic section control and variable rate control. With the unique dual screen functionality it gives you the opportunity to view and control two machines and/or processes simultaneously.