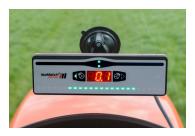

### IsoMatch InLine

Light bar for easy manual guidance. Mounted in the line of sight, you can easily see the distance from the A-B line and to which direction you should steer for the optimum position.