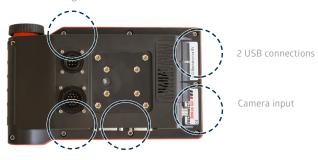

"Your first steps
into Precision Farming"

My way of Farming!

7 inch touch screen

Hardware keys with LEDs

9 pin ISO in cab connection for connecting accessories

Power and ISOBUS input connection

Tractor ECU input signals RS 232 connection for GPS receiver