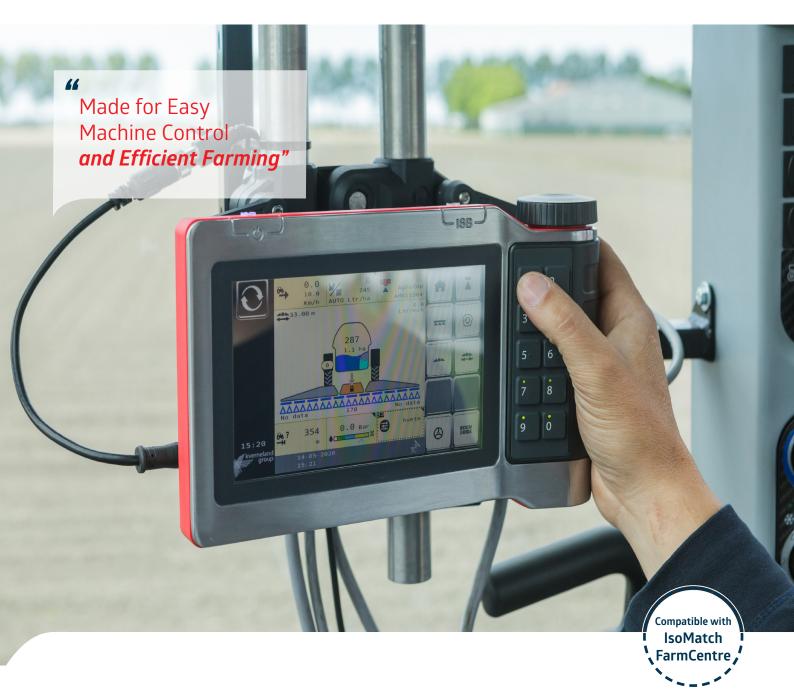

The new IsoMatch Tellus GO+ offers a more powerful processor, allowing for significantly faster responsiveness and increasing the ease of navigation. The IsoMatch Tellus GO+ can now handle demanding applications like IsoMatch FarmCentre, allowing advanced features and remote connection to your implement for a higher yield at less cost.

## **Benefits**

Ease of setting up the machine with the soft keys and simple use of the hard keys and rotary switch for optimal control while driving remains the trademark of the IsoMatch Tellus GO+ terminal, and is testimony to Vicon's commitment to bring farmers the most advanced technologies to improve productivity and efficiency.

- Multiple license available Tailor your investment to the license you need
- Larger working range Working range of IsoMatch GEOCONTROL up to 10km
- · Quick to use Fast respons and boot time
- $\cdot$  Easy to read Because of bright display
- · Compatible with IsoMatch FarmCentre
- · Higher yield and lower costs