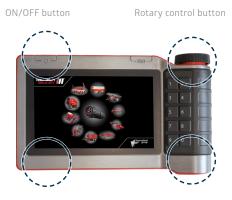

"Your first steps
into Precision Farming"

My way of Farming!

7 inch touch screen

Hardware keys with LEDs

9 pin ISO in cab connection for connecting accessories

Power and ISOBUS input connection

Tractor ECU input signals RS 232 connection for GPS receiver