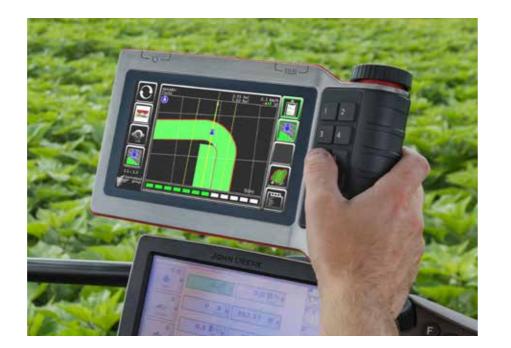

With IsoMatch Tellus GO you are in full control of your machine in exactly the way you want. The machine can be set up easily with the soft keys via the 7-inch touch screen, and with the hard keys and rotary switch for optimal control while driving. Controlling your machine has never been so easy.

IsoMatch Tellus GO is compatible with various IsoMatch accessories, allowing you to have full control of all your tasks.

#### Other features of the IsoMatch Tellus GO are:

- ► ISOBUS Universal Terminal
- ► ISOBUS Auxiliary joystick ► Camera display compatibility
- ► ISOBUS Task Control via Favourite functionality IsoMatch GEOCONTROL ► Integrated Tractor ECU
- ► Manual Guidance
- ► 7 inch touch screen with ► PDF reader high resolution display