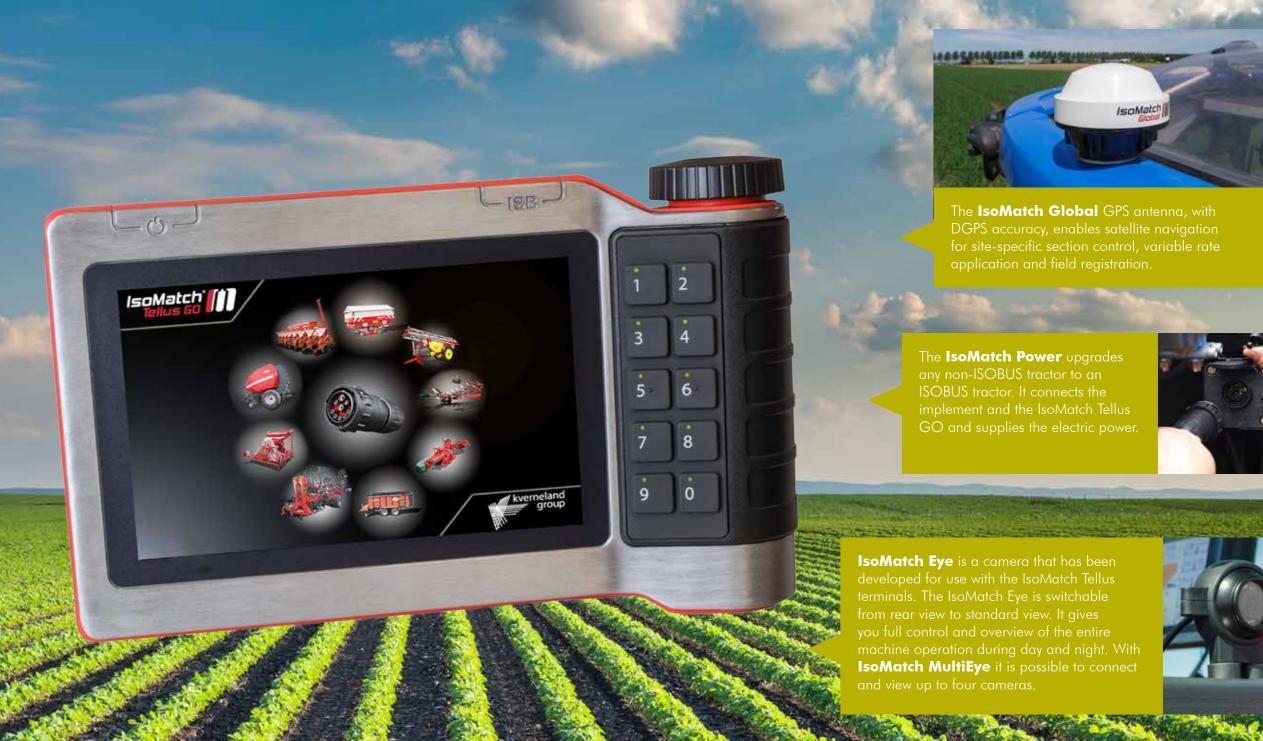

IsoMatch Tellus GO is compatible with various IsoMatch accessories, allowing you to have full control of all your tasks.

#### Other features of the IsoMatch Tellus GO are:

- ► ISOBUS Universal Terminal
- ► ISOBUS Auxiliary joystick ► Camera display compatibility
- ► ISOBUS Task Control via Favourite functionality IsoMatch GEOCONTROL ► Integrated Tractor ECU
- ► Manual Guidance
- ► 7 inch touch screen with ► PDF reader high resolution display