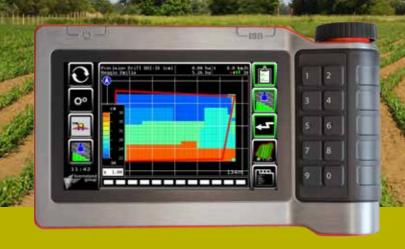

#### IsoMatch GEOCONTROL - Variable Rate (VR)

The IsoMatch GEO - VR will automatically adjust the output rate for

#### IsoMatch GEO - VR:

- ► Record applied rate from machine to task

#### IsoMatch GEOCONTROL-Section Control (SC)

The IsoMatch GEO-SC makes sure that the implement's sections will be switched on and off automatically. This avoids undesired overlap IsoMatch GEO - SC:

- ► Shut off sections when driving outside field boundary
- Headland control
- ► Shut off sections when driving backwards
- Manual override possibility