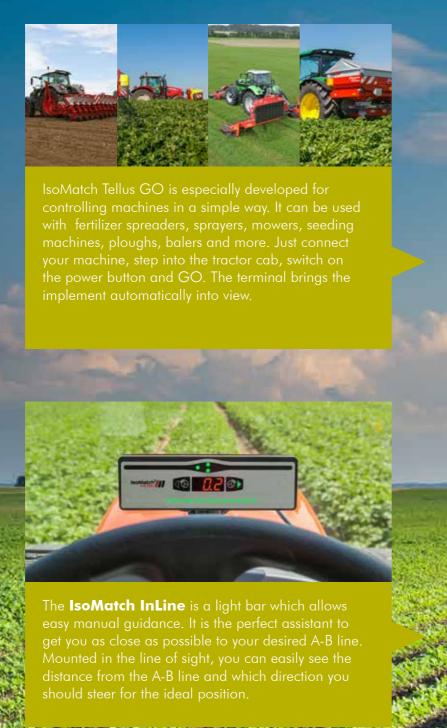

# easy to use, full control

The IsoMatch Tellus GO is an ISOBUS universal terminal that can be used to connect all ISOBUS implements.

Not only does this include machines from Kverneland Group, but also from other brands. Kverneland Group, being a leader in ISOBUS technology, always ensures compatibility of the IsoMatch Tellus GO to all ISOBUS machines.

With IsoMatch Tellus GO you are in full control of your machine in exactly the way you want. The machine can be set up easily with the soft keys via the 7-inch touch screen, and with the hard keys and rotary switch for optimal control while driving. Controlling your machine has never been so easy.

IsoMatch Tellus GO is compatible with various IsoMatch accessories, allowing you to have full control of all your tasks.