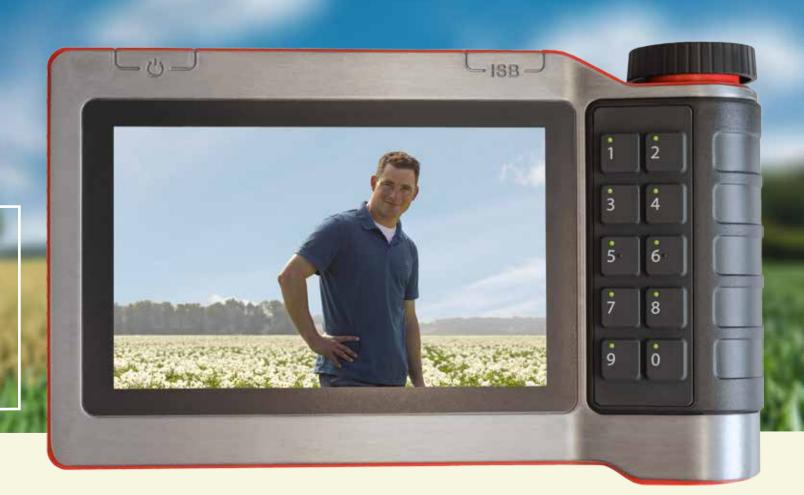

# easy to use, full control

The IsoMatch Tellus GO is an ISOBUS universal terminal that can be used to connect all ISOBUS implements.

Not only does this include machines from Kverneland Group, but also from other brands. Kverneland Group, being a leader in ISOBUS technology, always ensures compatibility of the IsoMatch Tellus GO to all ISOBUS machines.

With IsoMatch Tellus GO you are in full control of your machine in exactly the way you want. The machine can be set up easily with the soft keys via the 7-inch touch screen, and with the hard keys and rotary switch for optimal control while driving. Controlling your machine has never been so easy.

#### Other features of the IsoMatch Tellus GO are:

- ► ISOBUS Universal Terminal
- ► ISOBUS Auxiliary joystick ► Camera display compatibility
- ► ISOBUS Task Control via Favourite functionality IsoMatch GEOCONTROL ► Integrated Tractor ECU
- ► Manual Guidance
- ► 7 inch touch screen with ► PDF reader high resolution display