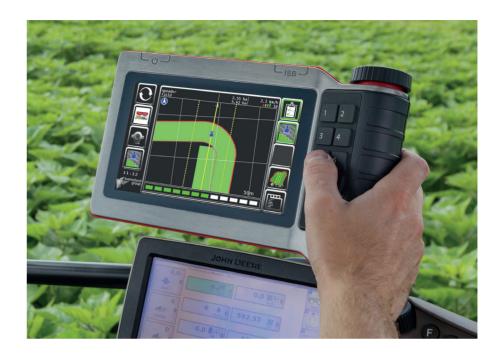

With IsoMatch Tellus GO you are in full control of your machine in exactly the way you want. The machine can be set up easily with the soft keys via the 7-inch touch screen, and with the hard keys and rotary switch for optimal control while driving. Controlling your machine has never been so easy.

### Other features of the IsoMatch Tellus GO are:

- ► ISOBUS Universal Terminal
- ► ISOBUS Auxiliary joystick compatibility
- ► ISOBUS Task Control via
  IsoMatch GEOCONTROL
- ► Manual Guidance
- ► 7 inch touch screen with high resolution display