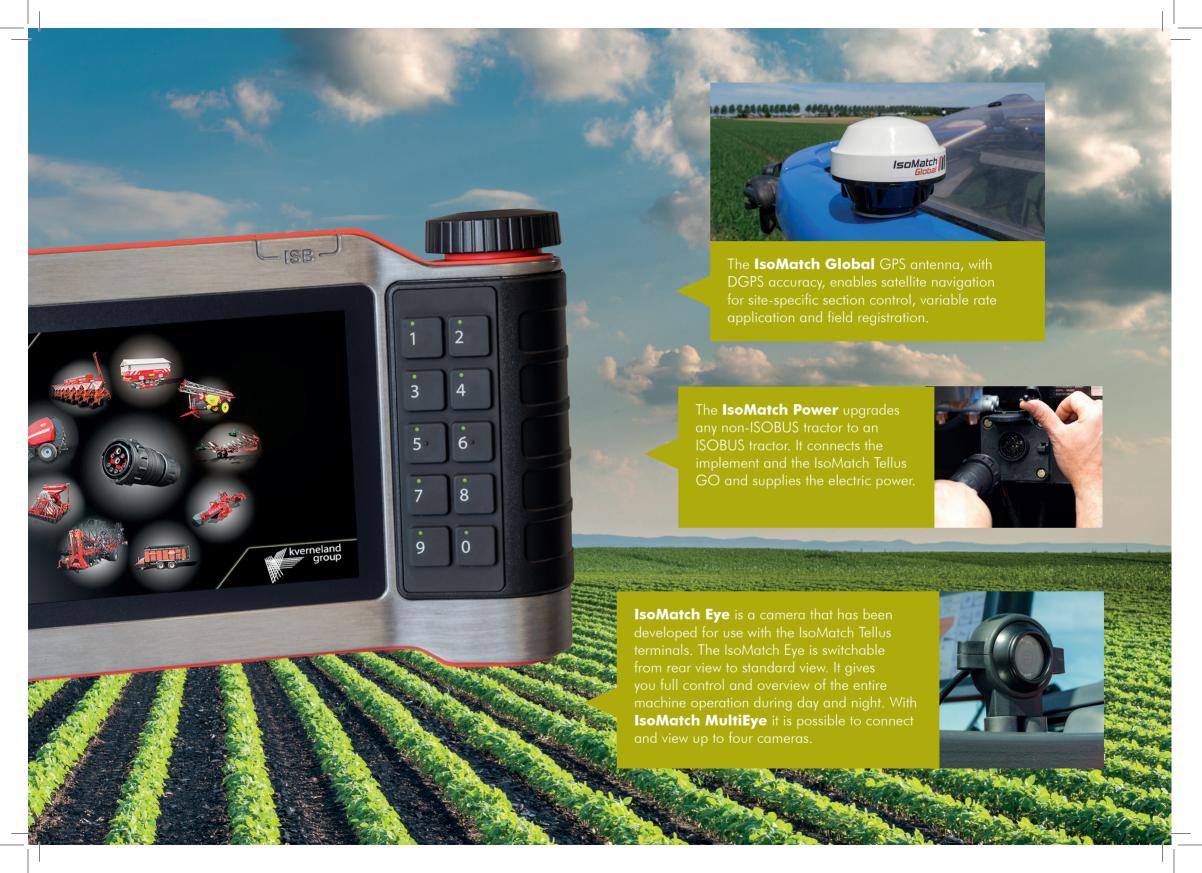

IsoMatch Tellus GO is compatible with various IsoMatch accessories, allowing you to have full control of all your tasks.