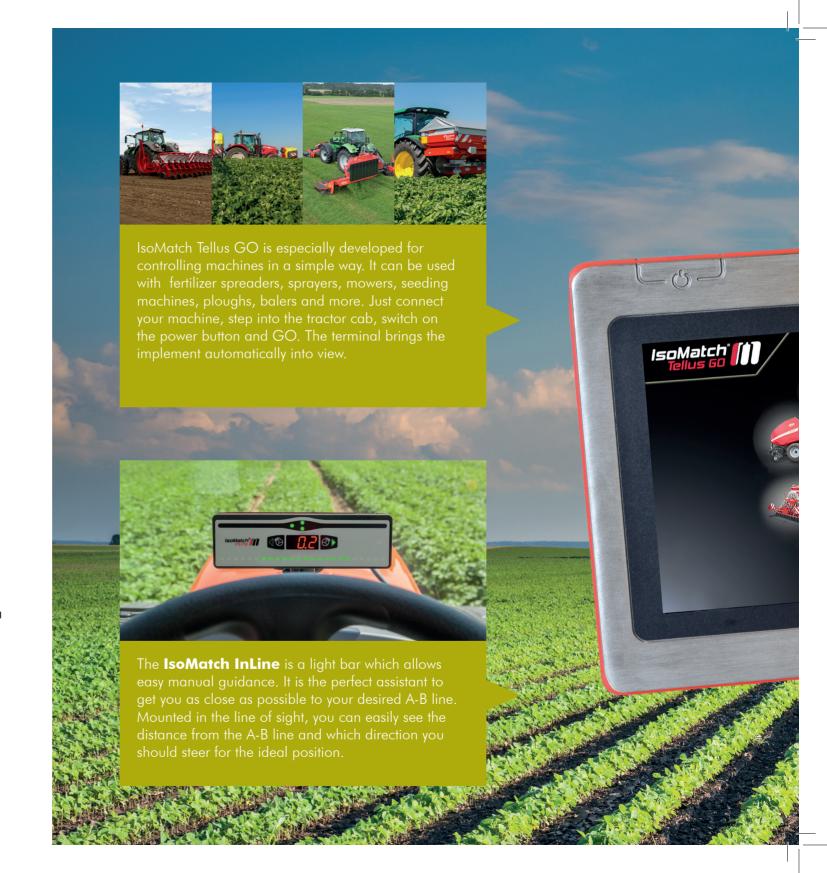

# the next step into precision farming

With IsoMatch Tellus GO you can take your next step into precision farming. With the easy to use IsoMatch GEOCONTROL application it is possible to boost efficiency and save time and costs.

### Other features of the IsoMatch Tellus GO are:

- ► ISOBUS Universal Terminal
- ► ISOBUS Auxiliary joystick compatibility
- ► ISOBUS Task Control via
  IsoMatch GEOCONTROL
- ► Manual Guidance
- ► 7 inch touch screen with high resolution display

- Variable Rate function via external sensor
- Camera display functionality
- ► Favourite functionality
- ► Integrated Tractor ECU
- Calculator app
- ► PDF reader

IsoMatch GEOCONTROL includes free of charge Manual Guidance and Data management. It is possible to expand this application with Section Control and/or

Variable Rate. Whether you use it with fertiliser spreaders, sprayers or seed drills, precision farming is just one click away. With the help of IsoMatch GEOCONTROLI you can easily save up to 15 % of your spraying, spreading or seeding costs.