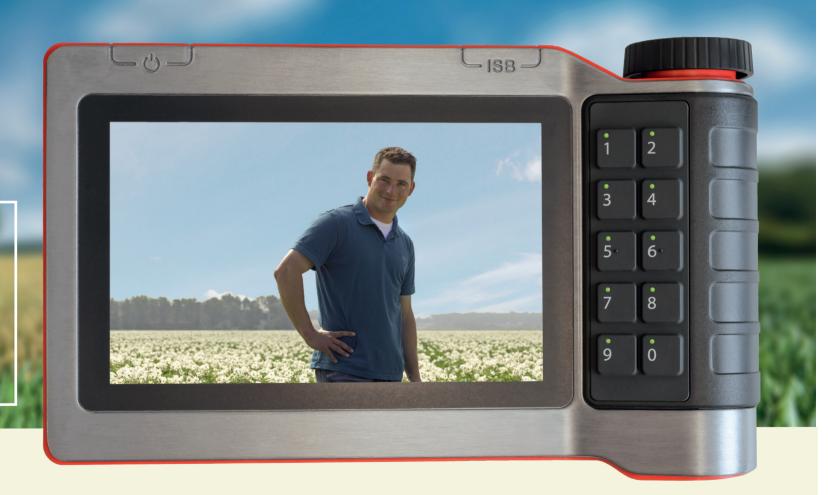

## easy to use, full control

The IsoMatch Tellus GO is an ISOBUS universal terminal that can be used to connect all ISOBUS implements. Not only does this include machines from Kverneland Group, but also from other brands. Kverneland Group, being a leader in ISOBUS technology, always ensures compatibility of the IsoMatch Tellus GO to all ISOBUS machines.

With IsoMatch Tellus GO you are in full control of your machine in exactly the way you want. The machine can be set up easily with the soft keys via the 7-inch touch screen, and with the hard keys and rotary switch for optimal control while driving. Controlling your machine has never been so easy.

### Other features of the IsoMatch Tellus GO are:

- ► ISOBUS Universal Terminal
- ► ISOBUS Auxiliary joystick compatibility
- ► ISOBUS Task Control via
  IsoMatch GEOCONTROL
- ► Manual Guidance
- ► 7 inch touch screen with high resolution display