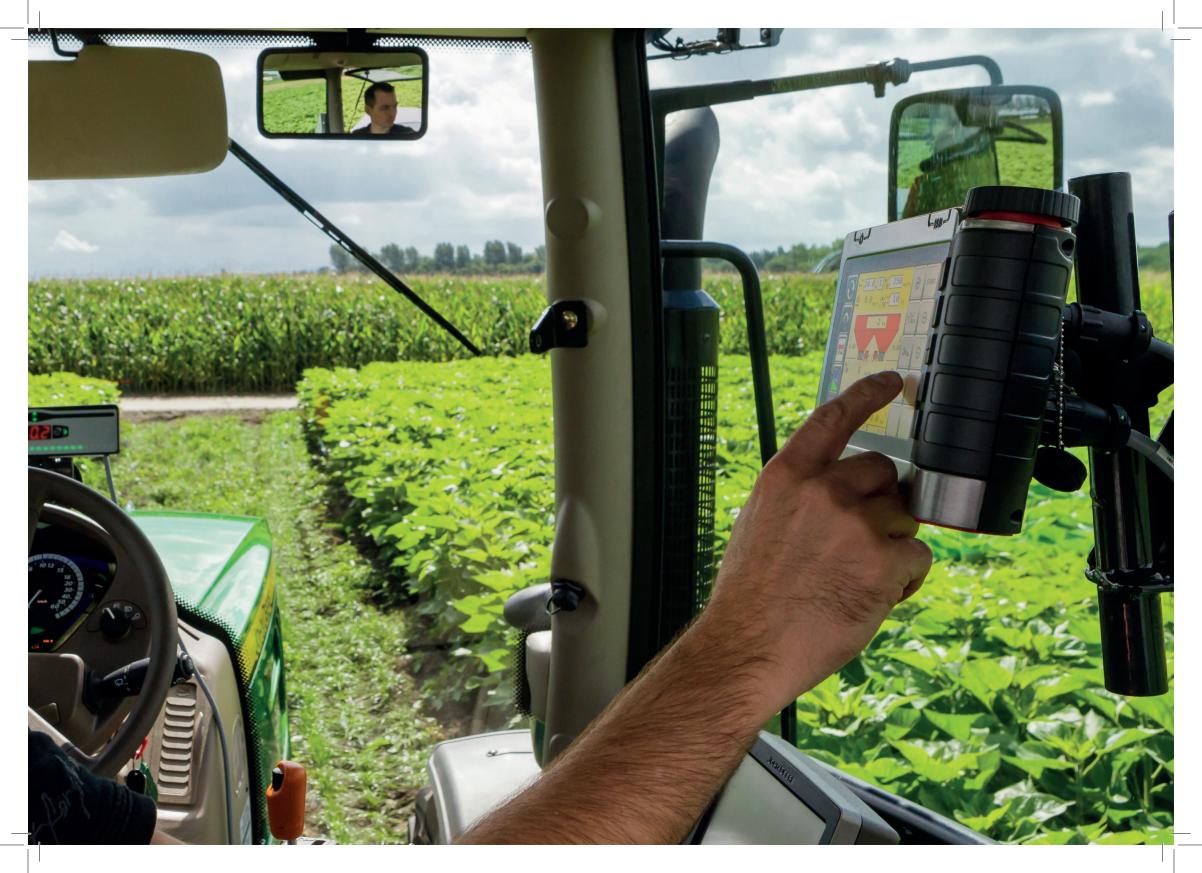

With IsoMatch Tellus GO you are in full control of your machine in exactly the way you want. The machine can be set up easily with the soft keys via the 7-inch touch screen, and with the hard keys and rotary switch for optimal control while driving. Controlling your machine has never been so easy.

IsoMatch Tellus GO is compatible with various IsoMatch accessories, allowing you to have full control of all your tasks.