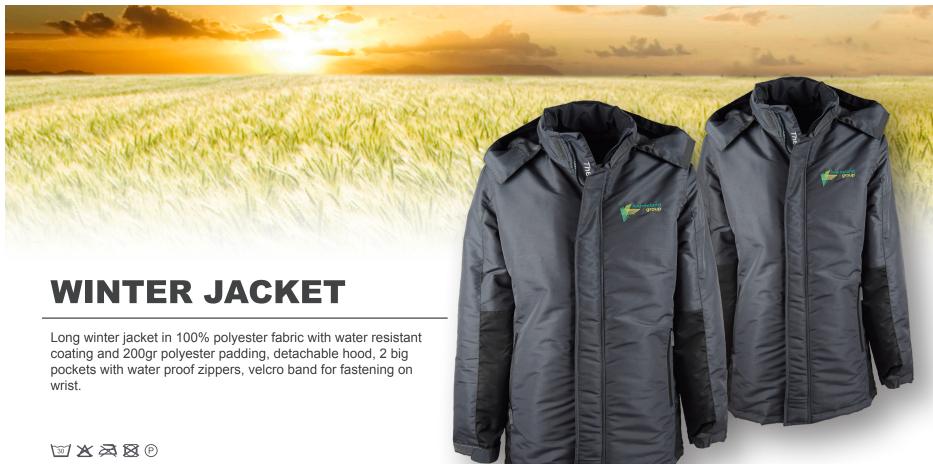

| SMALL    | A142735900 | KVG Winter jacket, SMA, Female |
|----------|------------|--------------------------------|
| MEDIUM   | A142736000 | KVG Winter jacket, SMA, Female |
| LARGE    | A142736100 | KVG Winter jacket, SMA, Female |
| X-LARGE  | A142736200 | KVG Winter jacket, SMA, Female |
| XX-LARGE | A142736300 | KVG Winter jacket, SMA, Female |

| SMALL     | A142737400 | KVG Winter jacket, SMA, Male |
|-----------|------------|------------------------------|
| MEDIUM    | A142737500 | KVG Winter jacket, SMA, Male |
| LARGE     | A142737600 | KVG Winter jacket, SMA, Male |
| X-LARGE   | A142737700 | KVG Winter jacket, SMA, Male |
| XX-LARGE  | A142737800 | KVG Winter jacket, SMA, Male |
| XXX-LARGE | A142759400 | KVG Winter jacket, SMA, Male |