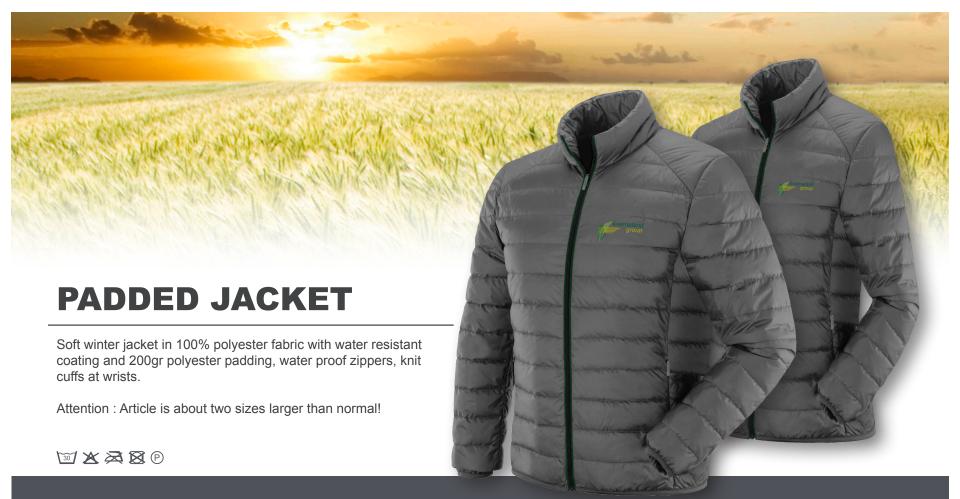

| SMALL    | A142745400 | KVG Padded jacket, SMA, Female |
|----------|------------|--------------------------------|
| MEDIUM   | A142745500 | KVG Padded jacket, SMA, Female |
| LARGE    | A142745600 | KVG Padded jacket, SMA, Female |
| X-LARGE  | A142745700 | KVG Padded jacket, SMA, Female |
| XX-LARGE | A142745800 | KVG Padded jacket, SMA, Female |

| SMALL     | A142747900 | KVG Padded jacket, SMA, Male |
|-----------|------------|------------------------------|
| MEDIUM    | A142748000 | KVG Padded jacket, SMA, Male |
| LARGE     | A142748100 | KVG Padded jacket, SMA, Male |
| X-LARGE   | A142748200 | KVG Padded jacket, SMA, Male |
| XX-LARGE  | A142748300 | KVG Padded jacket, SMA, Male |
| XXX-LARGE | A142758900 | KVG Padded jacket, SMA, Male |