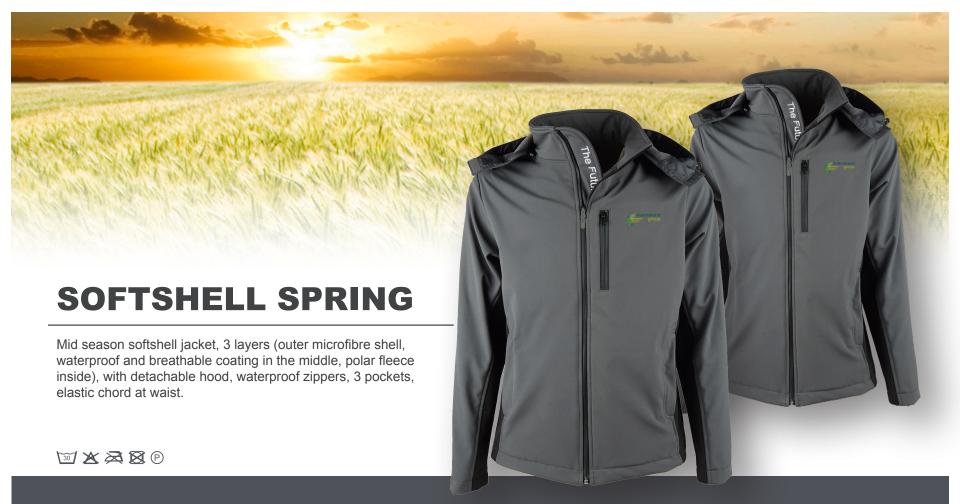

| SMALL    | A142738900 | KVG Softshell spring, SMA, Female |
|----------|------------|-----------------------------------|
| MEDIUM   | A142739000 | KVG Softshell spring, SMA, Female |
| LARGE    | A142739100 | KVG Softshell spring, SMA, Female |
| X-LARGE  | A142739200 | KVG Softshell spring, SMA, Female |
| XX-LARGE | A142739300 | KVG Softshell spring, SMA, Female |

| SMALL     | A142740400 | KVG Softshell spring, SMA, Male |
|-----------|------------|---------------------------------|
| MEDIUM    | A142740500 | KVG Softshell spring, SMA, Male |
| LARGE     | A142740600 | KVG Softshell spring, SMA, Male |
| X-LARGE   | A142740700 | KVG Softshell spring, SMA, Male |
| XX-LARGE  | A142740800 | KVG Softshell spring, SMA, Male |
| XXX-LARGE | A142759100 | KVG Softshell spring, SMA, Male |