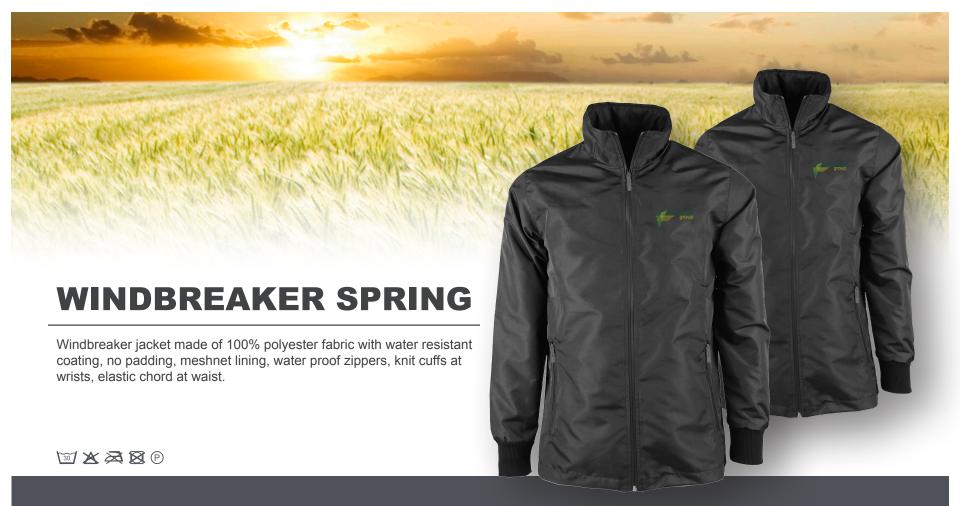

| SMALL    | A142741900 | KVG Windbreaker spring, SMA, Female |
|----------|------------|-------------------------------------|
| MEDIUM   | A142742000 | KVG Windbreaker spring, SMA, Female |
| LARGE    | A142742100 | KVG Windbreaker spring, SMA, Female |
| X-LARGE  | A142742200 | KVG Windbreaker spring, SMA, Female |
| XX-LARGE | A142742300 | KVG Windbreaker spring, SMA, Female |

| SMALL     | A142743400 | KVG Windbreaker spring, SMA, Male |
|-----------|------------|-----------------------------------|
| MEDIUM    | A142743500 | KVG Windbreaker spring, SMA, Male |
| LARGE     | A142743600 | KVG Windbreaker spring, SMA, Male |
| X-LARGE   | A142743700 | KVG Windbreaker spring, SMA, Male |
| XX-LARGE  | A142743800 | KVG Windbreaker spring, SMA, Male |
| XXX-LARGE | A142759300 | KVG Windbreaker spring, SMA, Male |