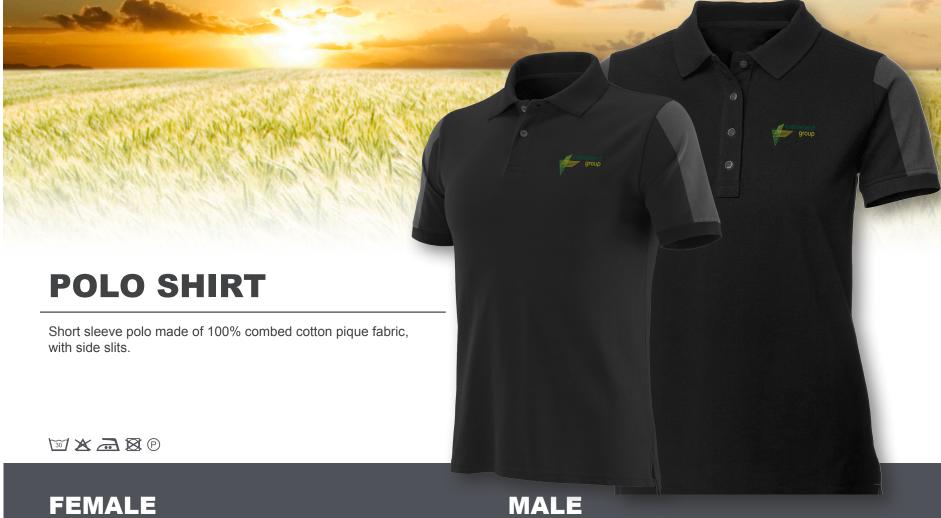

| SMALL    | A142749900 | KVG Polo shirt, SMA, Female |
|----------|------------|-----------------------------|
| MEDIUM   | A142750000 | KVG Polo shirt, SMA, Female |
| LARGE    | A142750100 | KVG Polo shirt, SMA, Female |
| X-LARGE  | A142750200 | KVG Polo shirt, SMA, Female |
| XX-LARGE | A142750300 | KVG Polo shirt, SMA, Female |

| SMALL     | A142751400 | KVG Polo shirt, SMA, Male |
|-----------|------------|---------------------------|
| MEDIUM    | A142751500 | KVG Polo shirt, SMA, Male |
| LARGE     | A142751600 | KVG Polo shirt, SMA, Male |
| X-LARGE   | A142751700 | KVG Polo shirt, SMA, Male |
| XX-LARGE  | A142751800 | KVG Polo shirt, SMA, Male |
| XXX-LARGE | A142759000 | KVG Polo shirt, SMA, Male |