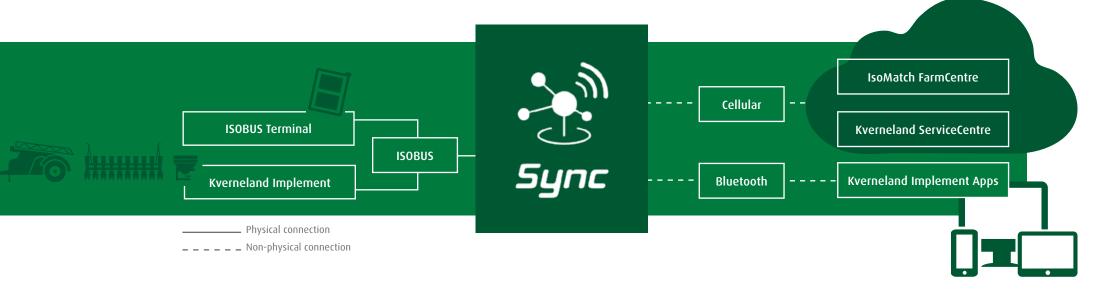

#### **Always Connected**

Kverneland Sync ensures seamless connectivity to online services, with smooth data transfer to IsoMatch FarmCentre and Kverneland ServiceCentre.

#### **Tracking & Reporting**

IsoMatch FarmCentre enables real-time tracking of operations and diagnostic codes, offering detailed reporting and secure task data storage.

#### **Remote Service**

Access remote support diagnostics with Kverneland Sync. Technicians can resolve issues promptly via Kverneland ServiceCentre.

#### **New Features and Enhanced Safety**

Enjoy synchronisation with Kverneland implement apps, precise tracking, and geofencing. Benefit from automated documentation, enhanced safety, and precise task planning.