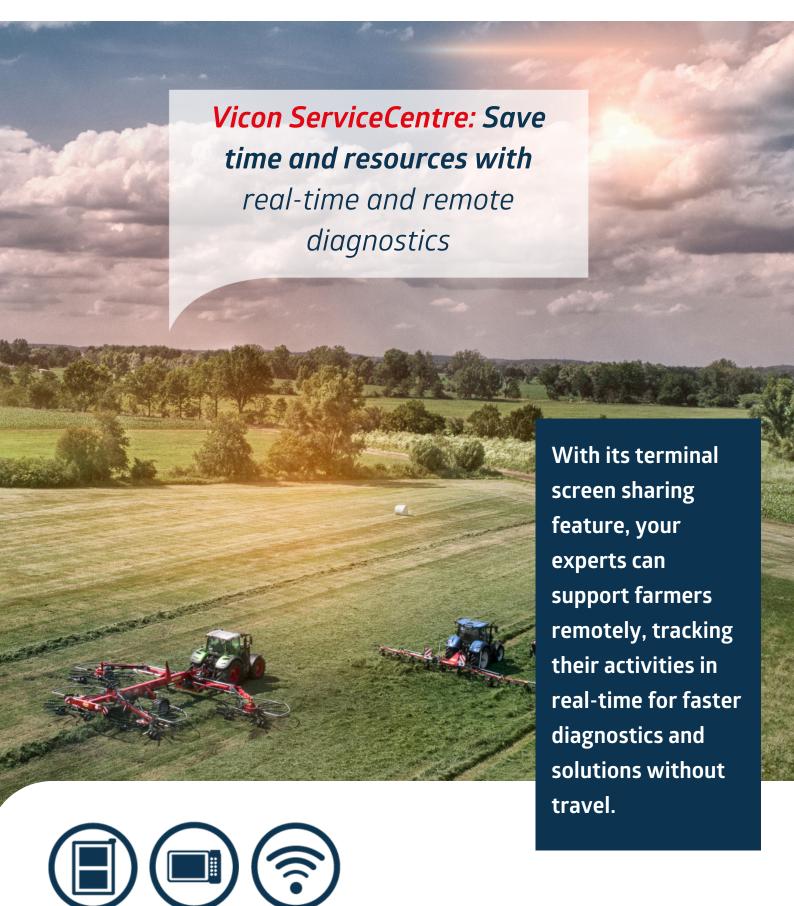

## HTTP://IEN.VICON.EU

Unique session ID displayed on the terminal for secure connection via Vicon ServiceCentre. Once connected, realtime screen sharing enables remote diagnostics and guidance.

As our valued partner, you drive digital solutions for farmers.
Boost service efficiency with Vicon
ServiceCentre - a powerful tool for remote support.
Available as a webbased or desktop application.