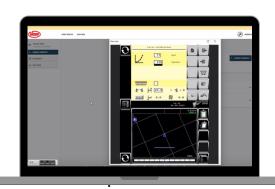

### **Screen Sharing**

Experience a virtualized IsoMatch Tellus PRO/GO+ screen directly on your desktop.